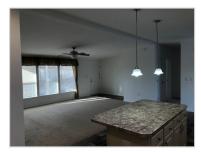

#### Overview:

Spacious three bedroom, two bathroom home located in the quaint upscale Pine Run Retirement Community. Open concept floor plan. Living room opens to the kitchen and dining room. Sliding doors takes you to the patio enjoy outdoor dining or entertaining.

Kitchen features a beautiful island with pewter color pendant lighting and cappuccino cabinet doors. The primary bedroom includes a primary bathroom with linen closet. The primary bathroom also includes a double sink vanity and large shower.